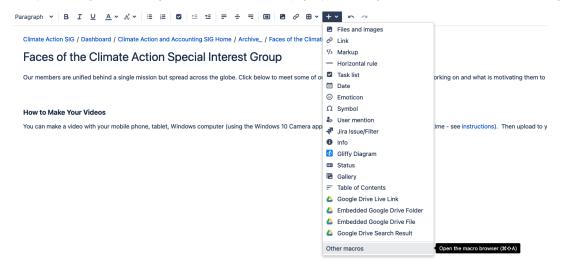

Then upload to your Youtube account.

Finally on this page, use the Widget Connector to add it to this page by first clicking on the "+" in the menu bar and choosing "Other macros":

Then look for the Widget Connector. You can do it by searching for "youtube':