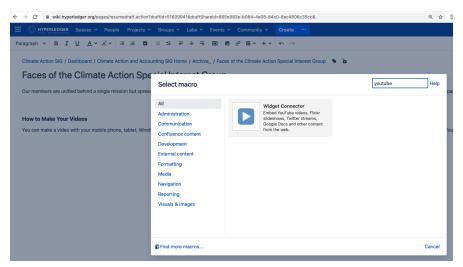

Then upload to your Youtube account.

Finally on this page, use the Widget Connector to add it to this page by first clicking on the "+" in the menu bar and choosing "Other macros":

Then look for the Widget Connector. You can do it by searching for "youtube':

Finally put in your URL:

| ← → C  ⓐ wiki.hyperledger.org/pages/resumedraft.action?d                                                          | IraftId=51609941&draftShareId=665e983e-b064-4e08-84c0-8ec4806c35cc&                | Q 🖞        | 1   |
|-------------------------------------------------------------------------------------------------------------------|------------------------------------------------------------------------------------|------------|-----|
| HYPERLEDGER Spaces - People Projects -                                                                            | Groups ~ Labs ~ Events ~ Community ~ Create ····                                   |            |     |
| Paragraph $\checkmark$ B I U A $\checkmark$ A $\checkmark$ $\stackrel{\circ}{\leftarrow}$ $i \equiv$ $i \equiv$ D |                                                                                    |            |     |
| Climate Action SIG / Dashboard / Climate Action and Account                                                       | nting SIG Home / Archive_ / Faces of the Climate Action Special Interest Group 🔹 🍗 |            |     |
| Faces of the Climate Action Spe                                                                                   | cial Interest Orecus                                                               |            |     |
| Our members are unified behind a single mission but spread                                                        | Insert 'Widget Connector' Macro                                                    |            | par |
|                                                                                                                   | Embed YouTube videos, Flickr                                                       |            |     |
| How to Make Your Videos                                                                                           | slideshows, Twitter streams, Google<br>Docs and other content from the web.        |            |     |
| You can make a video with your mobile phone, tablet, Windo                                                        | Web Site's Widget URL *                                                            |            | fou |
|                                                                                                                   | youtube.com/watch?v=zaiXG8_ERS                                                     |            |     |
|                                                                                                                   | Pixel Width (Value Only)                                                           |            |     |
|                                                                                                                   | Pixel Height (Value Only)                                                          |            |     |
|                                                                                                                   |                                                                                    |            |     |
|                                                                                                                   |                                                                                    |            |     |
|                                                                                                                   |                                                                                    |            |     |
|                                                                                                                   |                                                                                    |            |     |
|                                                                                                                   |                                                                                    | _          |     |
|                                                                                                                   | Select macro                                                                       | ert Cancel |     |