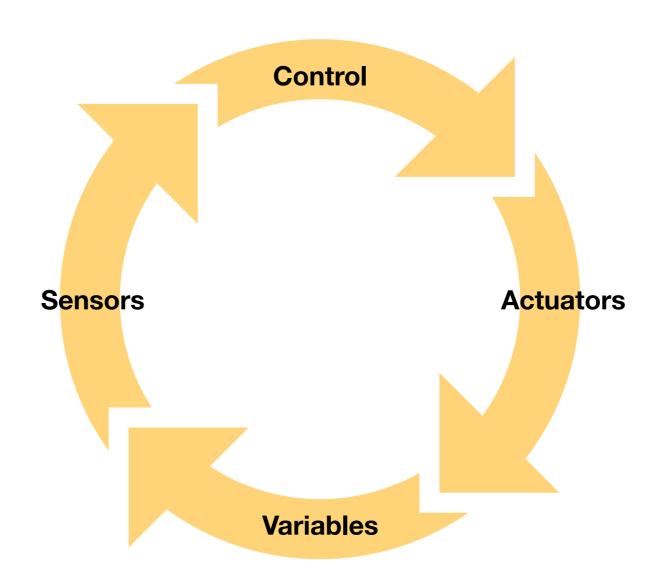

## **REGULATORY ENVIRONMENT**

|              |                      |                                                       | DUDUCCE                          | CTOD                                              |                 |                       | lib.             |            |                |             | INITEDACTIONS  | DECLU ATION                                      | DECICTED                                         |
|--------------|----------------------|-------------------------------------------------------|----------------------------------|---------------------------------------------------|-----------------|-----------------------|------------------|------------|----------------|-------------|----------------|--------------------------------------------------|--------------------------------------------------|
|              |                      |                                                       | PUBLIC SE                        | CIUK                                              |                 |                       | ID<br>Biometrics | Government | Self-          | Attestation | INTERACTIONS   | REGULATION                                       | REGISTER                                         |
|              |                      |                                                       |                                  |                                                   |                 |                       | bioinetrics      | Government | identification | Attestation |                |                                                  |                                                  |
| Governmen    | Source of            | Elections                                             |                                  |                                                   |                 |                       | 1                | 1          | lacitation     |             |                |                                                  |                                                  |
|              |                      | Designation                                           |                                  |                                                   |                 |                       | 1                | 1          |                |             |                |                                                  |                                                  |
|              | Structure of         |                                                       | National                         |                                                   |                 |                       | 1                | 1          |                |             |                |                                                  |                                                  |
|              | Governmen            | Government                                            | State or Regional                |                                                   |                 |                       | 1                | 1          |                |             |                |                                                  |                                                  |
|              | t                    |                                                       | Municipal                        |                                                   |                 |                       | 1                | 1          |                |             |                |                                                  |                                                  |
|              |                      | Branches of                                           | Legislative                      |                                                   |                 |                       | 1                | 1          |                | -           |                |                                                  |                                                  |
|              |                      | Government                                            | Executive Judicial               |                                                   |                 |                       | 1                | 1          |                | 1           | l <del></del>  | -                                                |                                                  |
|              |                      | Jurisdiction                                          | over people                      |                                                   |                 |                       | 1                | 1          | 1              | 1           |                |                                                  |                                                  |
|              |                      |                                                       | over places                      |                                                   |                 |                       |                  | 1          | 1              |             |                |                                                  |                                                  |
|              |                      |                                                       | over things                      |                                                   |                 |                       |                  | 1          | 1              |             |                |                                                  |                                                  |
|              |                      | Defend agains enemies                                 |                                  |                                                   |                 |                       | 1                | 1          | 1              | 1           |                |                                                  |                                                  |
|              |                      | Preserve order                                        |                                  |                                                   |                 |                       | 1                | 1          | 1              | 1           |                |                                                  |                                                  |
|              |                      | Provide a regulatory environment Lend public services |                                  |                                                   |                 |                       | 1                | 1          | 1              | 1           |                |                                                  |                                                  |
| Public       |                      | Laws & Regulation                                     |                                  |                                                   |                 |                       | 1                | 1          | 1              | 1           |                |                                                  |                                                  |
| Administrat  | r abile r oney       | Courses of                                            | Plans                            |                                                   |                 |                       |                  | 1          | 1              |             |                |                                                  |                                                  |
| ion          |                      | Action                                                | Programs                         |                                                   |                 |                       |                  | 1          | 1              |             |                |                                                  |                                                  |
|              |                      |                                                       | Projects                         | Projects                                          |                 |                       |                  | 1          |                |             |                |                                                  |                                                  |
|              |                      | Elected officia                                       | ls                               |                                                   |                 |                       |                  | 1          |                |             |                |                                                  |                                                  |
|              |                      | Civil service                                         |                                  |                                                   |                 |                       | 1                | 1          | 1              |             |                |                                                  | <u> </u>                                         |
|              |                      | Income                                                | Taxes<br>Other                   |                                                   |                 |                       |                  | 1          | 1              |             |                |                                                  | 1                                                |
|              | Resources            | Expenditures                                          | Other Budgets                    |                                                   |                 |                       |                  | 1          | 1              |             |                | <del>                                     </del> | 1                                                |
|              |                      | Lapenuntures                                          | Aquisitions                      |                                                   |                 |                       | 1                | 1          |                |             |                | <del>                                     </del> |                                                  |
|              | Organizatio          | Public Offices                                        | 1 .42.0.000                      | -                                                 |                 |                       |                  | 1          |                |             |                |                                                  |                                                  |
|              | ns                   | SOE, State-owned Enterprises                          |                                  |                                                   |                 |                       |                  | 1          |                |             |                |                                                  |                                                  |
|              |                      | PPP, Public Private Partnerships                      |                                  |                                                   |                 |                       |                  | 1          |                |             |                |                                                  |                                                  |
|              |                      | Civil Society                                         |                                  |                                                   |                 |                       |                  | 1          |                |             |                |                                                  |                                                  |
|              |                      | Monitor                                               |                                  |                                                   |                 |                       | 1                | 1          | 1              |             |                |                                                  |                                                  |
|              |                      | Audit<br>Evaluate                                     |                                  |                                                   |                 |                       | 1                | 1          | 1              |             |                |                                                  |                                                  |
|              |                      | Certificate                                           |                                  |                                                   |                 |                       | 1                | 1          | 1              |             | l <del></del>  | <u> </u>                                         |                                                  |
|              |                      | Correct                                               |                                  |                                                   |                 |                       | -                | 1          | 1              |             |                |                                                  |                                                  |
| Public       | Goods                | For everyone Pay                                      |                                  |                                                   |                 |                       |                  | 1          | 1              |             |                |                                                  |                                                  |
| Services     |                      |                                                       | without pay Nature               |                                                   |                 |                       |                  | 1          | 1              |             |                |                                                  |                                                  |
|              |                      | For a few                                             |                                  |                                                   |                 |                       |                  | 1          | 1              |             |                |                                                  |                                                  |
|              |                      |                                                       | without pay                      |                                                   |                 |                       |                  | 1          | 1              |             |                |                                                  |                                                  |
|              | Services             | Types                                                 | Planning Environemtal Protection |                                                   |                 |                       |                  | 1          | 1              |             |                |                                                  |                                                  |
|              |                      |                                                       | City Farms                       | Urban Planning Public Public Parks & Green Spaces |                 |                       |                  | 1          | 1              |             |                |                                                  |                                                  |
|              |                      |                                                       | City Form                        | Public<br>Domain                                  | Space           | Roads & Street        | l                | 1          | 1              |             | l <del></del>  | -                                                |                                                  |
|              |                      |                                                       |                                  | Domain                                            | эрасс           | Squares & Plazas      |                  | 1          | 1              |             |                |                                                  |                                                  |
|              |                      |                                                       |                                  |                                                   | Public Build    |                       |                  | 1          | 1              |             |                |                                                  |                                                  |
|              |                      |                                                       |                                  | Private                                           | Public Build    |                       |                  | 1          | 1              |             |                |                                                  |                                                  |
|              |                      |                                                       |                                  | Domain                                            | Homes           | Private Spaces        |                  | 1          | 1              |             |                |                                                  |                                                  |
|              |                      |                                                       |                                  |                                                   |                 | Domestic Appliances   |                  | 1          | 1              |             |                |                                                  |                                                  |
|              |                      |                                                       |                                  |                                                   |                 | Off-Grid, Micro Grids |                  | 1          | 1              |             |                |                                                  |                                                  |
|              |                      |                                                       | Infrastructu                     | Lighting                                          |                 |                       |                  | 1          | 1              |             |                |                                                  |                                                  |
|              |                      |                                                       | re                               | Water Supply Network                              |                 |                       | l <b> </b>       | 1          | 1              | -           | l <b> </b>     |                                                  | <u> </u>                                         |
|              |                      |                                                       |                                  | Waste Management Electricity                      |                 |                       |                  | 1          | 1              |             |                |                                                  | <del>                                     </del> |
|              |                      |                                                       |                                  | Gas                                               |                 |                       | l <del> </del>   | 1          | 1              |             | l <del> </del> | <del>                                     </del> | 1                                                |
|              |                      |                                                       |                                  | Telecomunications                                 |                 |                       |                  | 1          | 1              |             |                | <u> </u>                                         | 1                                                |
|              |                      |                                                       |                                  | Transportati Transport Infrastructur              |                 | frastructure          |                  | 1          | 1              |             |                |                                                  | 1                                                |
|              |                      |                                                       |                                  | on .                                              | Public Trans    | port                  |                  | 1          | 1              |             |                |                                                  |                                                  |
|              |                      |                                                       |                                  |                                                   | Private Tran    | sport                 |                  | 1          | 1              |             |                |                                                  |                                                  |
|              |                      |                                                       | Social                           | Education                                         |                 |                       | 1                | 1          | 1              | 1           |                |                                                  | 1                                                |
|              |                      |                                                       | Services                         | Health                                            |                 |                       | 1                | 1          | 1              | 1           | l <b> </b>     |                                                  | <u> </u>                                         |
|              |                      |                                                       |                                  | Housing                                           |                 |                       | 1                | 1          | 1              | 1           | l <del> </del> | <u> </u>                                         | <u> </u>                                         |
|              |                      |                                                       |                                  | Welfare<br>Food subsidies                         |                 |                       | 1                | 1          | 1              | 1           |                | <del>                                     </del> | 1                                                |
|              |                      |                                                       |                                  |                                                   | Emergencie Fire |                       |                  | 1          | -              |             |                |                                                  | <del>                                     </del> |
|              |                      | Provision                                             |                                  | S                                                 | Search & Re     | escue                 |                  | 1          |                |             | l <del> </del> |                                                  |                                                  |
|              |                      |                                                       |                                  | Ambulances                                        |                 |                       | 1                | 1          |                |             |                |                                                  |                                                  |
|              |                      |                                                       | Law Enforcement                  |                                                   |                 | 1                     | 1                |            |                |             |                |                                                  |                                                  |
|              |                      |                                                       | Publicly provided                |                                                   |                 |                       | 1                | 1          | 1              |             | <b> </b>       |                                                  |                                                  |
| Community 11 | Dani I               | tanding to the                                        |                                  | blicly financed                                   |                 |                       | 1                | 1          | 1              | 1           |                |                                                  | -                                                |
| Community    |                      | Individuals IDs                                       |                                  |                                                   |                 |                       | 1                | 1          | 1              | 1           |                |                                                  | -                                                |
|              | Things               | Groups IDs<br>Markets of Values                       |                                  |                                                   |                 |                       | 1                | 1          | 1              | 1           | l <del> </del> |                                                  | 1                                                |
|              |                      |                                                       | Devices IDs                      |                                                   |                 |                       |                  | 1          | 1              | 1           | l <del> </del> | -                                                | 1                                                |
|              |                      | Networks                                              | IDs                              |                                                   |                 |                       |                  | 1          | 1              | -           | l <del> </del> |                                                  | 1                                                |
|              |                      | Markets of Dat                                        |                                  |                                                   |                 |                       |                  | 1          | 1              |             | l <del> </del> |                                                  | <del>                                     </del> |
| Territory    | Land Regulat         |                                                       |                                  |                                                   |                 |                       |                  | 1          | 1              |             |                |                                                  | 1                                                |
| '''          | Land Registries ID's |                                                       |                                  |                                                   |                 |                       | 1                | 1          |                |             | İ              | İ                                                |                                                  |
|              | Land Markets         |                                                       |                                  |                                                   |                 |                       |                  | 1          | 1              |             |                |                                                  |                                                  |