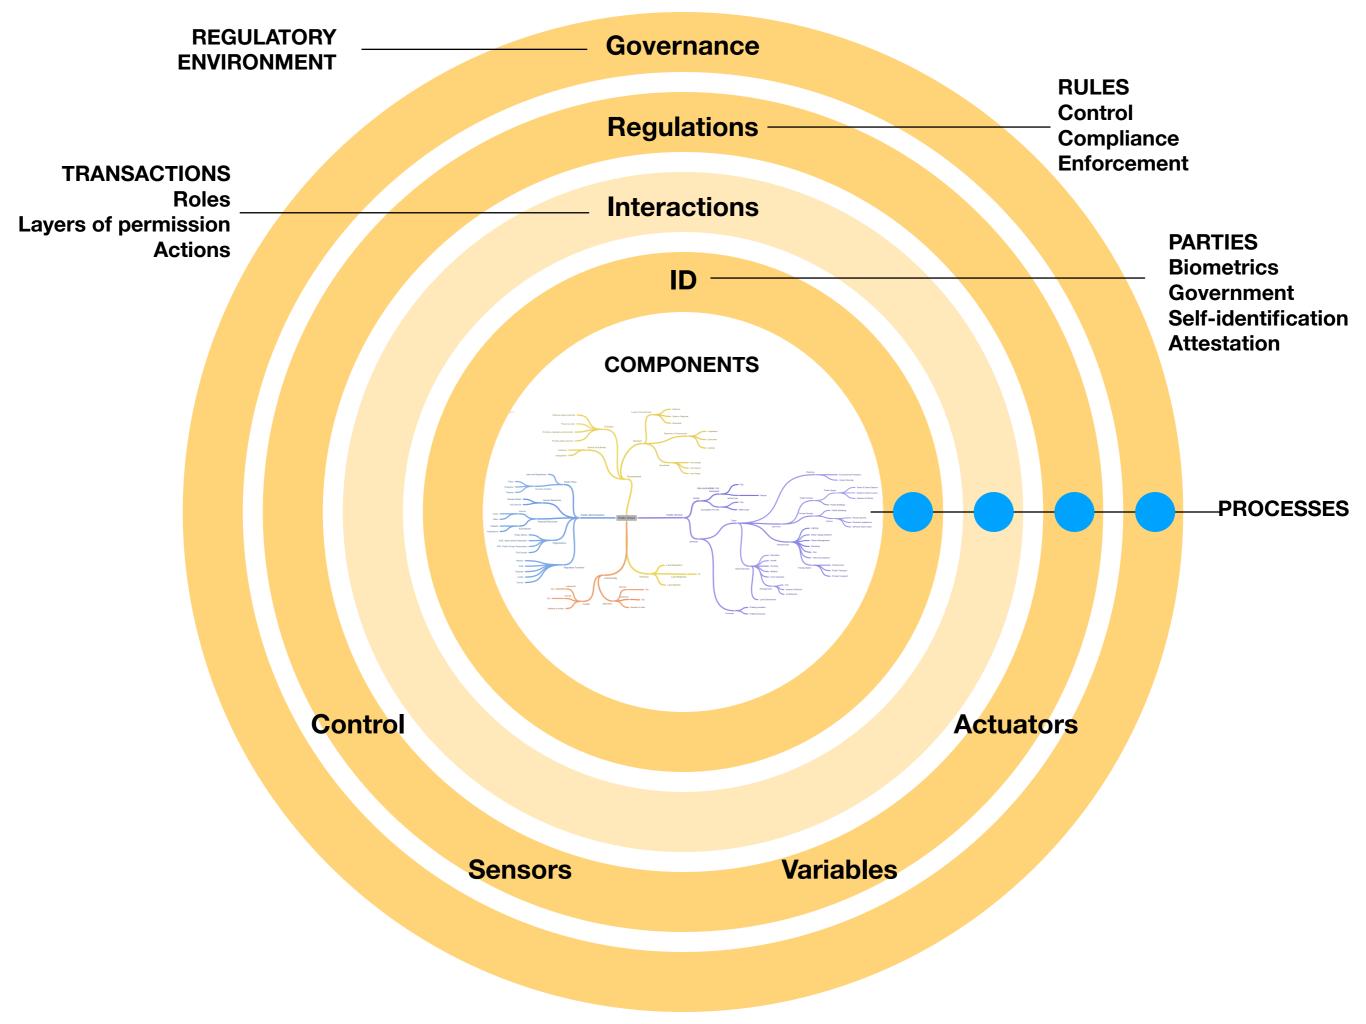

## **REGULATORY ENVIRONMENT**

|              |                      |                                                       | DUDUCCE                          | CTOD                                              |                 |                       | lib.             |            |                |             | INITEDACTIONS  | DECLU ATION                                      | DECICTED                                         |
|--------------|----------------------|-------------------------------------------------------|----------------------------------|---------------------------------------------------|-----------------|-----------------------|------------------|------------|----------------|-------------|----------------|--------------------------------------------------|--------------------------------------------------|
|              |                      |                                                       | PUBLIC SE                        | CIUK                                              |                 |                       | ID<br>Biometrics | Government | Self-          | Attestation | INTERACTIONS   | REGULATION                                       | REGISTER                                         |
|              |                      |                                                       |                                  |                                                   |                 |                       | bioinetrics      | Government | identification | Attestation |                |                                                  |                                                  |
| Governmen    | Source of            | Elections                                             |                                  |                                                   |                 |                       | 1                | 1          | lacitation     |             |                |                                                  |                                                  |
|              |                      | Designation                                           |                                  |                                                   |                 |                       | 1                | 1          |                |             |                |                                                  |                                                  |
|              | Structure of         |                                                       | National                         |                                                   |                 |                       | 1                | 1          |                |             |                |                                                  |                                                  |
|              | Governmen            | Government                                            | State or Regional                |                                                   |                 |                       | 1                | 1          |                |             |                |                                                  |                                                  |
|              | t                    |                                                       | Municipal                        |                                                   |                 |                       | 1                | 1          |                |             |                |                                                  |                                                  |
|              |                      | Branches of                                           | Legislative                      |                                                   |                 |                       | 1                | 1          |                | -           |                |                                                  |                                                  |
|              |                      | Government                                            | Executive Judicial               |                                                   |                 |                       | 1                | 1          |                | 1           | l <del></del>  | -                                                |                                                  |
|              |                      | Jurisdiction                                          | over people                      |                                                   |                 |                       | 1                | 1          | 1              | 1           |                |                                                  |                                                  |
|              |                      |                                                       | over places                      |                                                   |                 |                       |                  | 1          | 1              |             |                |                                                  |                                                  |
|              |                      |                                                       | over things                      |                                                   |                 |                       |                  | 1          | 1              |             |                |                                                  |                                                  |
|              |                      | Defend agains enemies                                 |                                  |                                                   |                 |                       | 1                | 1          | 1              | 1           |                |                                                  |                                                  |
|              |                      | Preserve order                                        |                                  |                                                   |                 |                       | 1                | 1          | 1              | 1           |                |                                                  |                                                  |
|              |                      | Provide a regulatory environment Lend public services |                                  |                                                   |                 |                       | 1                | 1          | 1              | 1           |                |                                                  |                                                  |
| Public       |                      | Laws & Regulation                                     |                                  |                                                   |                 |                       | 1                | 1          | 1              | 1           |                |                                                  |                                                  |
| Administrat  | r abile r oney       | Courses of                                            | Plans                            |                                                   |                 |                       |                  | 1          | 1              |             |                |                                                  |                                                  |
| ion          |                      | Action                                                | Programs                         |                                                   |                 |                       |                  | 1          | 1              |             |                |                                                  |                                                  |
|              |                      |                                                       | Projects                         | Projects                                          |                 |                       |                  | 1          |                |             |                |                                                  |                                                  |
|              |                      | Elected officia                                       | ls                               |                                                   |                 |                       |                  | 1          |                |             |                |                                                  |                                                  |
|              |                      | Civil service                                         |                                  |                                                   |                 |                       | 1                | 1          | 1              |             |                |                                                  | <u> </u>                                         |
|              |                      | Income                                                | Taxes<br>Other                   |                                                   |                 |                       |                  | 1          | 1              |             |                |                                                  | 1                                                |
|              | Resources            | Expenditures                                          | Other Budgets                    |                                                   |                 |                       |                  | 1          | 1              |             |                | <del>                                     </del> | 1                                                |
|              |                      | Lapenuntures                                          | Aquisitions                      |                                                   |                 |                       | 1                | 1          |                |             |                | <del>                                     </del> |                                                  |
|              | Organizatio          | Public Offices                                        | 1 .42.0.000                      | -                                                 |                 |                       |                  | 1          |                |             |                |                                                  |                                                  |
|              | ns                   | SOE, State-owned Enterprises                          |                                  |                                                   |                 |                       |                  | 1          |                |             |                |                                                  |                                                  |
|              |                      | PPP, Public Private Partnerships                      |                                  |                                                   |                 |                       |                  | 1          |                |             |                |                                                  |                                                  |
|              |                      | Civil Society                                         |                                  |                                                   |                 |                       |                  | 1          |                |             |                |                                                  |                                                  |
|              |                      | Monitor                                               |                                  |                                                   |                 |                       | 1                | 1          | 1              |             |                |                                                  |                                                  |
|              |                      | Audit<br>Evaluate                                     |                                  |                                                   |                 |                       | 1                | 1          | 1              |             |                |                                                  |                                                  |
|              |                      | Certificate                                           |                                  |                                                   |                 |                       | 1                | 1          | 1              |             | l <del></del>  | <u> </u>                                         |                                                  |
|              |                      | Correct                                               |                                  |                                                   |                 |                       | -                | 1          | 1              |             |                |                                                  |                                                  |
| Public       | Goods                | For everyone Pay                                      |                                  |                                                   |                 |                       |                  | 1          | 1              |             |                |                                                  |                                                  |
| Services     |                      |                                                       | without pay Nature               |                                                   |                 |                       |                  | 1          | 1              |             |                |                                                  |                                                  |
|              |                      | For a few                                             |                                  |                                                   |                 |                       |                  | 1          | 1              |             |                |                                                  |                                                  |
|              |                      |                                                       | without pay                      |                                                   |                 |                       |                  | 1          | 1              |             |                |                                                  |                                                  |
|              | Services             | Types                                                 | Planning Environemtal Protection |                                                   |                 |                       |                  | 1          | 1              |             |                |                                                  |                                                  |
|              |                      |                                                       | City Farms                       | Urban Planning Public Public Parks & Green Spaces |                 |                       |                  | 1          | 1              |             |                |                                                  |                                                  |
|              |                      |                                                       | City Form                        | Public<br>Domain                                  | Space           | Roads & Street        | l                | 1          | 1              |             | l <del></del>  | -                                                |                                                  |
|              |                      |                                                       |                                  | Domain                                            | эрасс           | Squares & Plazas      |                  | 1          | 1              |             |                |                                                  |                                                  |
|              |                      |                                                       |                                  |                                                   | Public Build    |                       |                  | 1          | 1              |             |                |                                                  |                                                  |
|              |                      |                                                       |                                  | Private                                           | Public Build    |                       |                  | 1          | 1              |             |                |                                                  |                                                  |
|              |                      |                                                       |                                  | Domain                                            | Homes           | Private Spaces        |                  | 1          | 1              |             |                |                                                  |                                                  |
|              |                      |                                                       |                                  |                                                   |                 | Domestic Appliances   |                  | 1          | 1              |             |                |                                                  |                                                  |
|              |                      |                                                       |                                  |                                                   |                 | Off-Grid, Micro Grids |                  | 1          | 1              |             |                |                                                  |                                                  |
|              |                      |                                                       | Infrastructu                     | Lighting                                          |                 |                       |                  | 1          | 1              |             |                |                                                  |                                                  |
|              |                      |                                                       | re                               | Water Supply Network                              |                 |                       | l <b> </b>       | 1          | 1              | -           | l <b> </b>     |                                                  | <u> </u>                                         |
|              |                      |                                                       |                                  | Waste Management Electricity                      |                 |                       |                  | 1          | 1              |             |                |                                                  | <del>                                     </del> |
|              |                      |                                                       |                                  | Gas                                               |                 |                       | l <del> </del>   | 1          | 1              |             | l <del> </del> | <del>                                     </del> | 1                                                |
|              |                      |                                                       |                                  | Telecomunications                                 |                 |                       |                  | 1          | 1              |             |                | <u> </u>                                         | 1                                                |
|              |                      |                                                       |                                  | Transportati Transport Infrastructur              |                 | frastructure          |                  | 1          | 1              |             |                |                                                  | 1                                                |
|              |                      |                                                       |                                  | on .                                              | Public Trans    | port                  |                  | 1          | 1              |             |                |                                                  |                                                  |
|              |                      |                                                       |                                  |                                                   | Private Tran    | sport                 |                  | 1          | 1              |             |                |                                                  |                                                  |
|              |                      |                                                       | Social                           | Education                                         |                 |                       | 1                | 1          | 1              | 1           |                |                                                  | 1                                                |
|              |                      |                                                       | Services                         | Health                                            |                 |                       | 1                | 1          | 1              | 1           | l <b> </b>     |                                                  | <u> </u>                                         |
|              |                      |                                                       |                                  | Housing                                           |                 |                       | 1                | 1          | 1              | 1           | l <del> </del> | <u> </u>                                         | <u> </u>                                         |
|              |                      |                                                       |                                  | Welfare<br>Food subsidies                         |                 |                       | 1                | 1          | 1              | 1           |                | <del>                                     </del> | 1                                                |
|              |                      |                                                       |                                  |                                                   | Emergencie Fire |                       |                  | 1          | -              |             |                |                                                  | <del>                                     </del> |
|              |                      | Provision                                             |                                  | S                                                 | Search & Re     | escue                 |                  | 1          |                |             | l <del> </del> |                                                  |                                                  |
|              |                      |                                                       |                                  | Ambulances                                        |                 |                       | 1                | 1          |                |             |                |                                                  |                                                  |
|              |                      |                                                       | Law Enforcement                  |                                                   |                 | 1                     | 1                |            |                |             |                |                                                  |                                                  |
|              |                      |                                                       | Publicly provided                |                                                   |                 |                       | 1                | 1          | 1              |             | <b> </b>       |                                                  |                                                  |
| Community 11 | Dani I               | tanding to the                                        |                                  | blicly financed                                   |                 |                       | 1                | 1          | 1              | 1           |                |                                                  | -                                                |
| Community    |                      | Individuals IDs                                       |                                  |                                                   |                 |                       | 1                | 1          | 1              | 1           |                |                                                  | -                                                |
|              | Things               | Groups IDs<br>Markets of Values                       |                                  |                                                   |                 |                       | 1                | 1          | 1              | 1           | l <del> </del> |                                                  | 1                                                |
|              |                      |                                                       | Devices IDs                      |                                                   |                 |                       |                  | 1          | 1              | 1           | l <del> </del> | -                                                | 1                                                |
|              |                      | Networks                                              | IDs                              |                                                   |                 |                       |                  | 1          | 1              | -           | l <del> </del> |                                                  | 1                                                |
|              |                      | Markets of Dat                                        |                                  |                                                   |                 |                       |                  | 1          | 1              |             | l <del> </del> |                                                  | <del>                                     </del> |
| Territory    | Land Regulat         |                                                       |                                  |                                                   |                 |                       |                  | 1          | 1              |             |                |                                                  | 1                                                |
| '''          | Land Registries ID's |                                                       |                                  |                                                   |                 |                       | 1                | 1          |                |             | İ              | İ                                                |                                                  |
|              | Land Markets         |                                                       |                                  |                                                   |                 |                       |                  | 1          | 1              |             |                |                                                  |                                                  |