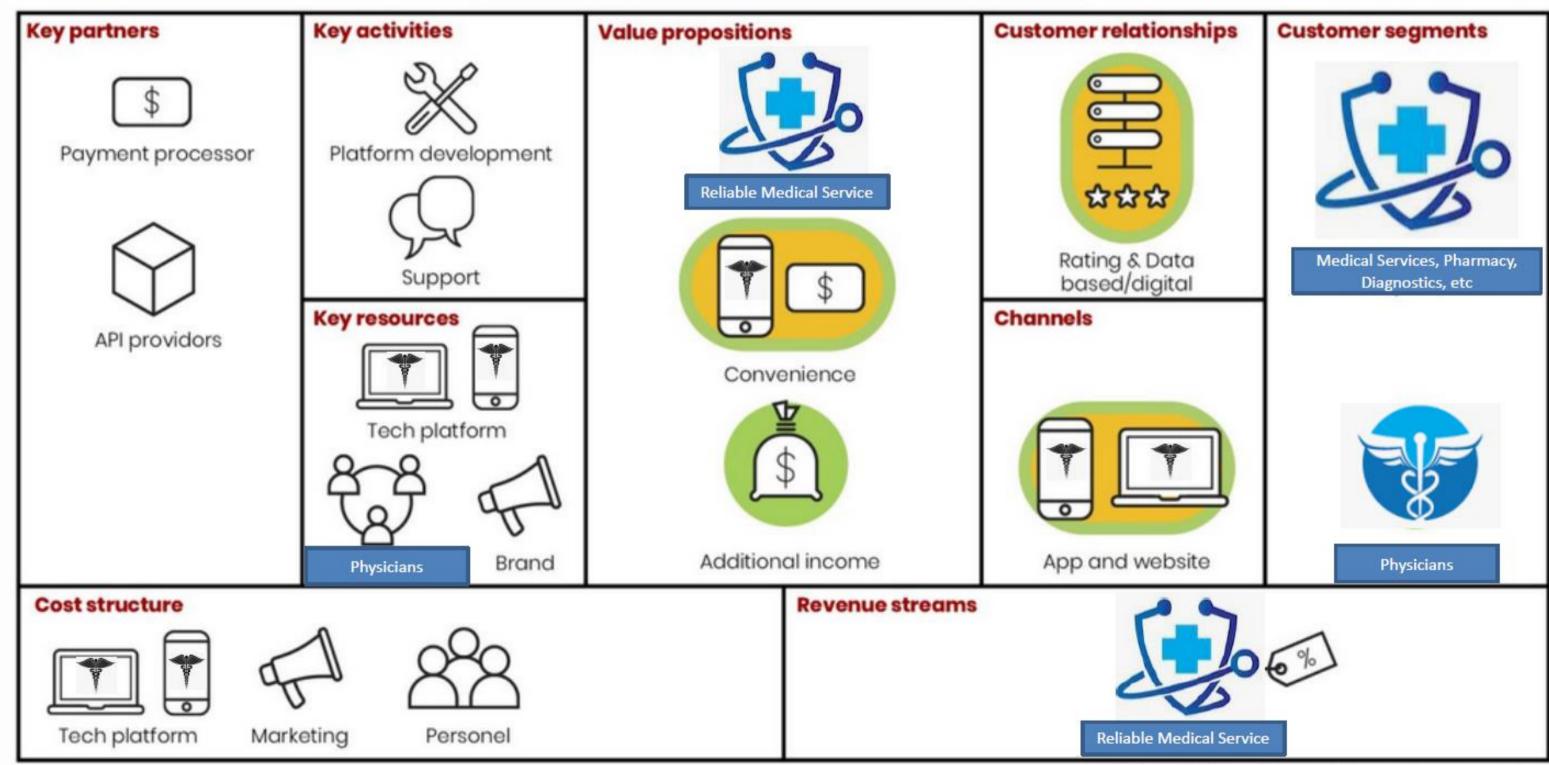

|             |             |                               |                              |  |  |



#### **Pilot Test MVP (In Process)**

#### **Covid-19 Vaccination Certificate and Report of Side Effects**





- Its use will help to reactivate the country's economy. Accredit the vaccination of people who attend mass
- events:
  - (UNAM)
  - Airlines
  - **Stadiums**



- Education / Return to face-to-face classes
- Entertainment / Cinemas, Shows Airports /
  - **Transportation / Bus Station Sports Events /**

#### **MVP Verifiable Vaccination Credential**



#### Countries Involved on this MVP: Mexico First country, then Argentina, Colombia, Chile, Ecuador and Peru.













Material Executive Preparation and Analysis Results



#### Canvas



#### Modelo de negocio









# GRACiAS