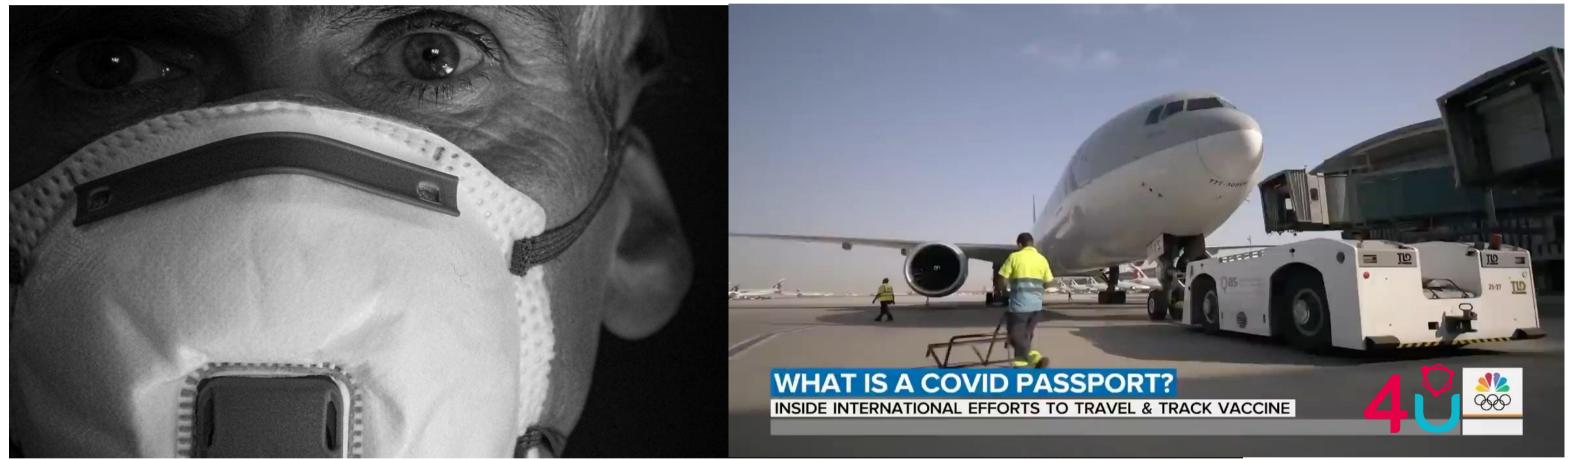

#### Covid-19 Vaccination Certificate and Side Effects Reports

#### Comply with National and International Protocols for a safe return

#### Problem

#### **Record and follow-up on** (Hard Copy) paper

Mexico has a serious problem of registering and monitoring the information of citizens vaccinated against Covid-19. All records are not digitized, they are captured by hand and on paper, with the possibility of having considerable margins of error.