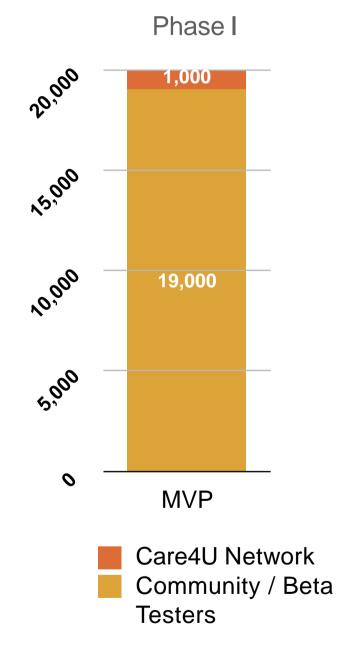

------------|-------------|-------------|-------------------------------|------------------------------|--|--|
| México*                                                                                    | 130,449,344 | 148,938,454 | 72,846,741                    | 57.00%                       |  |  |
| Fuente * https://news.google.com/covid19/map?hl=es-419≷=MX&ceid=MX%3Aes-419∣=%2Fm%2F0b90_r |             |             |                               |                              |  |  |
| Fuente ** https://coronavirus.gob.mx/exceso-de-mortalidad-en-mexico/                       |             |             |                               |                              |  |  |



#### **Pilot Test MVP (In Process)**

#### **Covid-19 Vaccination Certificate and Report of Side Effects**





- Its use will help to reactivate the country's economy. Accredit the vaccination of people who attend mass
- events:
  - (UNAM)
  - Airlines
  - **Stadiums**



- Education / Return to face-to-face classes
- Entertainment / Cinemas, Shows Airports /
  - **Transportation / Bus Station Sports Events /**

#### **MVP Verifiable Vaccination Credential**



#### Countries Involved on this MVP: Mexico First country, then Argentina, Colombia, Chile, Ecuador and Peru.













Material Executive Preparation and Analysis Results



#### Canvas



#### Modelo de negocio









# GRACiAS