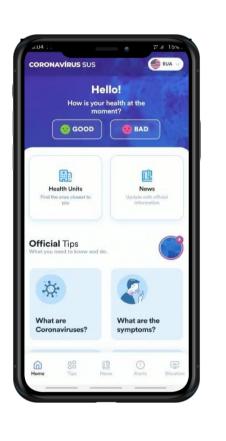

--------------|-------------|-------------|-------------------------------|------------------------------|--|--|
| México*                                                                                    | 130,449,344 | 148,938,454 | 72,846,741                    | 57.00%                       |  |  |
| Fuente * https://news.google.com/covid19/map?hl=es-419≷=MX&ceid=MX%3Aes-419∣=%2Fm%2F0b90_r |             |             |                               |                              |  |  |
| Fuente ** https://coronavirus.gob.mx/exceso-de-mortalidad-en-mexico/                       |             |             |                               |                              |  |  |



#### **Pilot Test MVP (In Process)**

#### **Covid-19 Vaccination Certificate and Report of Side Effects**





- Its use will help to reactivate the country's economy. Accredit the vaccination of people who attend mass
- events:
  - (UNAM)
  - Airlines
  - **Stadiums**



- Education / Return to face-to-face classes
- Entertainment / Cinemas, Shows Airports /
  - **Transportation / Bus Station Sports Events /**

#### **MVP Verifiable Vaccination Credential**



#### Countries Involved on this MVP: Mexico First country, then Argentina, Colombia, Chile, Ecuador and Peru.













Material Executive Preparation and Analysis Results



#### Canvas



#### Modelo de negocio









# GRACiAS