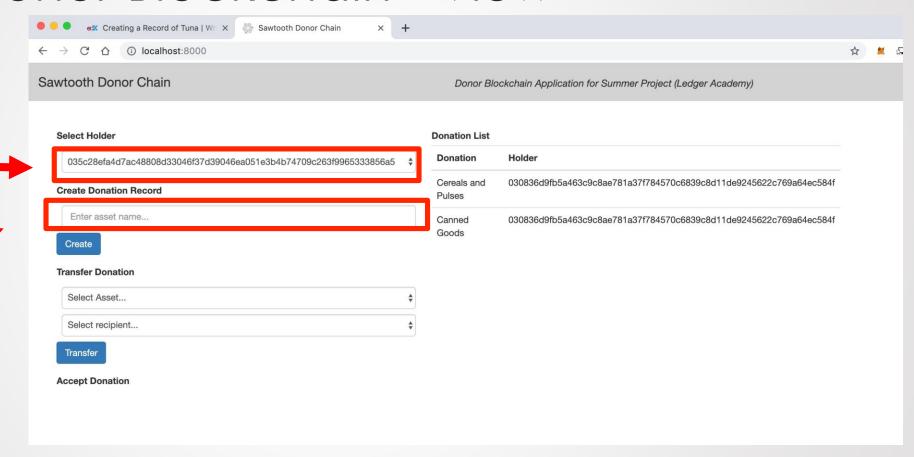

## Donor Blockchain - View

Unique Identifier for the Donor/holder who creates the asset. (\*\*\*\*56a5)

Donation is given a name with a unique identifier for the asset.