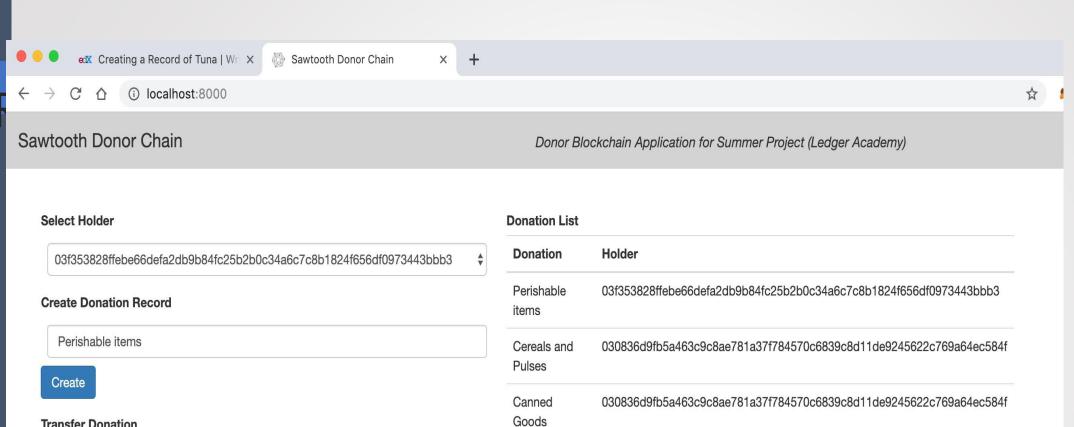

## Donor Blockchain - View

Unique Identifier for the Donor/holder who creates the asset. (\*\*\*\*56a5)

Donation is given a name with a unique identifier for the asset.

## Donor Blockchain - Donation record

Ledger Academy 5/17/2021

asset (\*\*\*\*1282)

## Driver Blockchain - Transfer

# Driver Blockchain - Transfer

ex Creating a Record of Tuna | Wr X Sawtooth Donor Chain Unique Sawtooth Donor Chain Donor Blockchain Application for Summer Project (Ledger Academy) Identifier for the Driver who Select Holder **Donation List** dccepts the **Donation** Holder 03f353828ffebe66defa2db9b84fc25b2b0c34a6c7c8b1824f656df0973443bbb3 donation Perishable 035c28efa4d7ac48808d33046f37d39046ea051e3b4b74709c263f9965333856a5 Create Donation Record System alerts Perishable items Cereals and 030836d9fb5a463c9c8ae781a37f784570c6839c8d11de9245622c769a64ec584f Pulses Recipients of Create 030836d9fb5a463c9c8ae781a37f784570c6839c8d11de9245622c769a64ec584f Canned the asset Goods **Transfer Donation Perishable** 086d9fb5a3c9c8ae781a37f784570c6839c8d11de9245622c769agc5tdrl282 Items-Select recipient... (\*\*\*\*I282) Transfer **Accept Donation** Perishable items Accept Reject