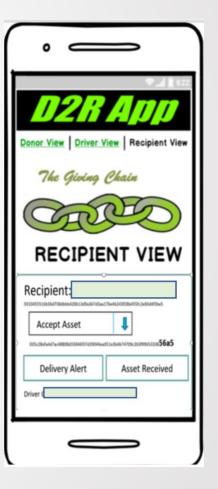

### **Recipients**

Food Banks
Social Services Offices
Individuals (off the grid)

Giving Chain Technical Model
The D2R app

Meetups: Weekly ALL SUMM

Designing and Ord Giving B