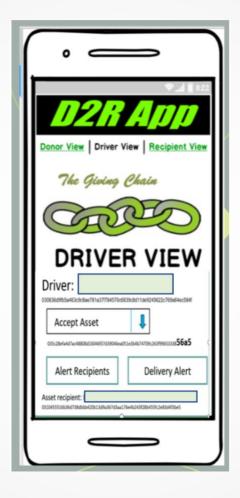

## Driver Blockchain - Transfer

# Driver Blockchain - Transfer

ex Creating a Record of Tuna | Wr X Sawtooth Donor Chain Unique Sawtooth Donor Chain Donor Blockchain Application for Summer Project (Ledger Academy) Identifier for the Driver who Select Holder **Donation List** dccepts the **Donation** Holder 03f353828ffebe66defa2db9b84fc25b2b0c34a6c7c8b1824f656df0973443bbb3 donation Perishable 035c28efa4d7ac48808d33046f37d39046ea051e3b4b74709c263f9965333856a5 Create Donation Record System alerts Perishable items Cereals and 030836d9fb5a463c9c8ae781a37f784570c6839c8d11de9245622c769a64ec584f Pulses Recipients of Create 030836d9fb5a463c9c8ae781a37f784570c6839c8d11de9245622c769a64ec584f Canned the asset Goods **Transfer Donation Perishable** 086d9fb5a3c9c8ae781a37f784570c6839c8d11de9245622c769agc5tdrl282 Items-Select recipient... (\*\*\*\*I282) Transfer **Accept Donation** Perishable items Accept Reject

\$

Ledger Academy 5/17/2021

**Transfer Donation** 

086d9fb5a3c9c8ae781a37f784570c6839c8d11de9245622c769agc5tdrl282 Select recipient...

Transfer

**Accept Donation** 

Ledger Academy 5/17/2021