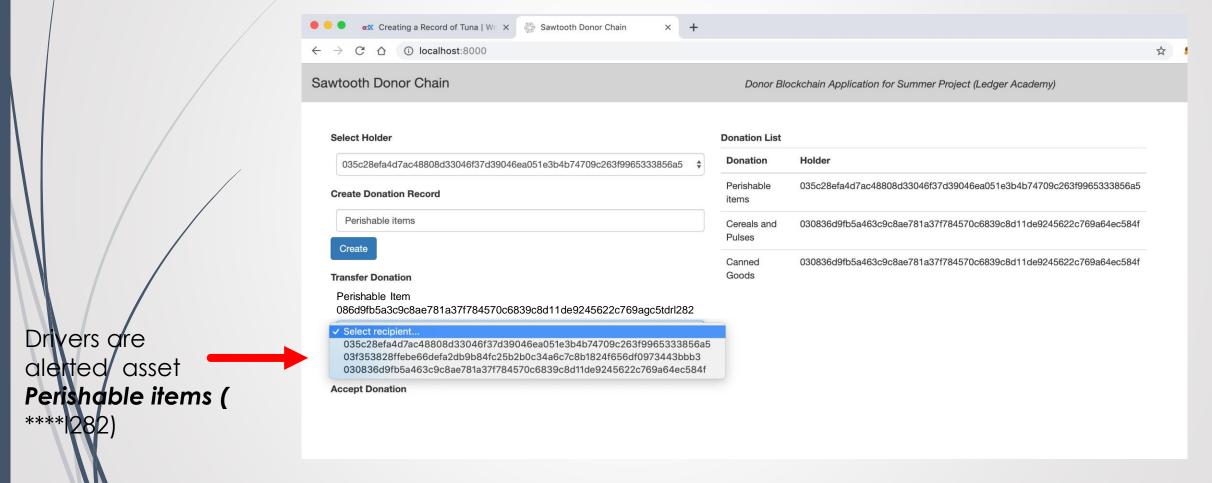

## Driver Blockchain - Transfer

# Driver Blockchain - Transfer

ex Creating a Record of Tuna | Wr X Sawtooth Donor Chain Unique Sawtooth Donor Chain Donor Blockchain Application for Summer Project (Ledger Academy) Identifier for the Driver who Select Holder **Donation List** dccepts the **Donation** Holder 03f353828ffebe66defa2db9b84fc25b2b0c34a6c7c8b1824f656df0973443bbb3 donation Perishable 035c28efa4d7ac48808d33046f37d39046ea051e3b4b74709c263f9965333856a5 Create Donation Record System alerts Perishable items Cereals and 030836d9fb5a463c9c8ae781a37f784570c6839c8d11de9245622c769a64ec584f Pulses Recipients of Create 030836d9fb5a463c9c8ae781a37f784570c6839c8d11de9245622c769a64ec584f Canned the asset Goods **Transfer Donation Perishable** 086d9fb5a3c9c8ae781a37f784570c6839c8d11de9245622c769agc5tdrl282 Items-Select recipient... (\*\*\*\*I282) Transfer **Accept Donation** Perishable items Accept Reject