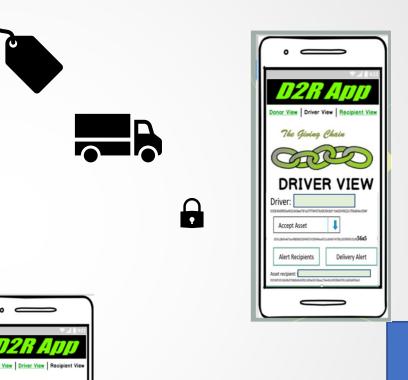

## Driver Blockchain - Transfer

# Driver Blockchain - Transfer

ex Creating a Record of Tuna | Wr X Sawtooth Donor Chain Unique Sawtooth Donor Chain Donor Blockchain Application for Summer Project (Ledger Academy) Identifier for the Driver who Select Holder **Donation List** dccepts the **Donation** Holder 03f353828ffebe66defa2db9b84fc25b2b0c34a6c7c8b1824f656df0973443bbb3 donation Perishable 035c28efa4d7ac48808d33046f37d39046ea051e3b4b74709c263f9965333856a5 Create Donation Record System alerts Perishable items Cereals and 030836d9fb5a463c9c8ae781a37f784570c6839c8d11de9245622c769a64ec584f Pulses Recipients of Create 030836d9fb5a463c9c8ae781a37f784570c6839c8d11de9245622c769a64ec584f Canned the asset Goods **Transfer Donation Perishable** 086d9fb5a3c9c8ae781a37f784570c6839c8d11de9245622c769agc5tdrl282 Items-Select recipient... (\*\*\*\*I282) Transfer **Accept Donation** Perishable items Accept Reject

\$

Ledger Academy 5/17/2021

**Transfer Donation** 

086d9fb5a3c9c8ae781a37f784570c6839c8d11de9245622c769agc5tdrl282 Select recipient...

Transfer

**Accept Donation** 

Ledger Academy 5/17/2021