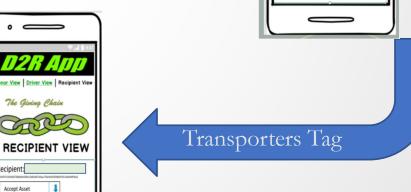

### **Recipients**

Food Banks
Social Services Offices
Individuals (off the grid)

Giving Chain Technical Model
The D2R app

Meetups: Weekly ALL SUMM

Designing and Ord Giving B

## Driver Blockchain - Transfer

# Driver Blockchain - Transfer

ex Creating a Record of Tuna | Wr X Sawtooth Donor Chain Unique Sawtooth Donor Chain Donor Blockchain Application for Summer Project (Ledger Academy) Identifier for the Driver who Select Holder **Donation List** dccepts the **Donation** Holder 03f353828ffebe66defa2db9b84fc25b2b0c34a6c7c8b1824f656df0973443bbb3 donation Perishable 035c28efa4d7ac48808d33046f37d39046ea051e3b4b74709c263f9965333856a5 Create Donation Record System alerts Perishable items Cereals and 030836d9fb5a463c9c8ae781a37f784570c6839c8d11de9245622c769a64ec584f Pulses Recipients of Create 030836d9fb5a463c9c8ae781a37f784570c6839c8d11de9245622c769a64ec584f Canned the asset Goods **Transfer Donation Perishable** 086d9fb5a3c9c8ae781a37f784570c6839c8d11de9245622c769agc5tdrl282 Items-Select recipient... (\*\*\*\*I282) Transfer **Accept Donation** Perishable items Accept Reject