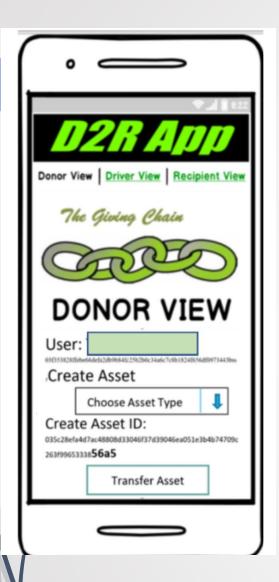

## Donor Blockchain - View

Unique Identifier for the Donor/holder who creates the asset. (\*\*\*\*56a5)

Donation is given a name with a unique identifier for the asset.

## Donor Blockchain - Donation record

Ledger Academy 5/17/2021

asset (\*\*\*\*1282)