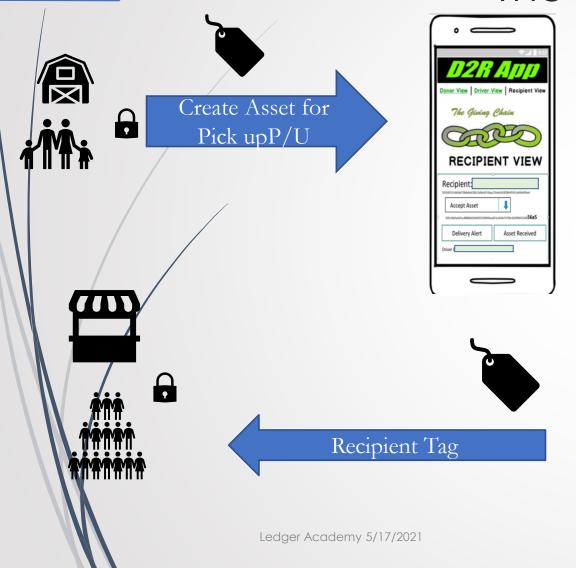

### **Recipients**

Food Banks
Social Services Offices
Individuals (off the grid)

Giving Chain Technical Model
The D2R app

Meetups: Weekly ALL SUMM

Designing and Ord Giving B

## Donor Blockchain - View

Unique Identifier for the Donor/holder who creates the asset. (\*\*\*\*56a5)

Donation is given a name with a unique identifier for the asset.

## Donor Blockchain - Donation record

Ledger Academy 5/17/2021

asset (\*\*\*\*1282)