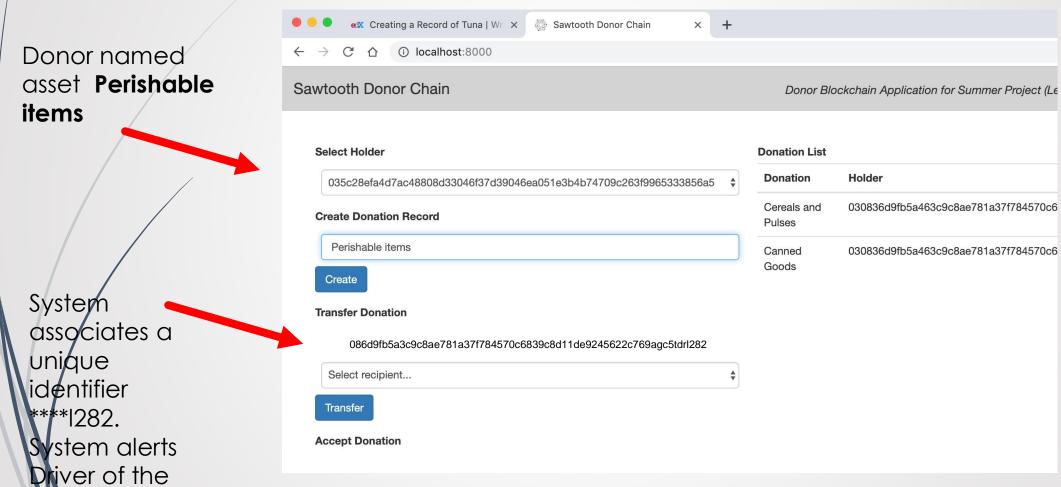

## Donor Blockchain - Donation record

Ledger Academy 5/17/2021

asset (\*\*\*\*1282)