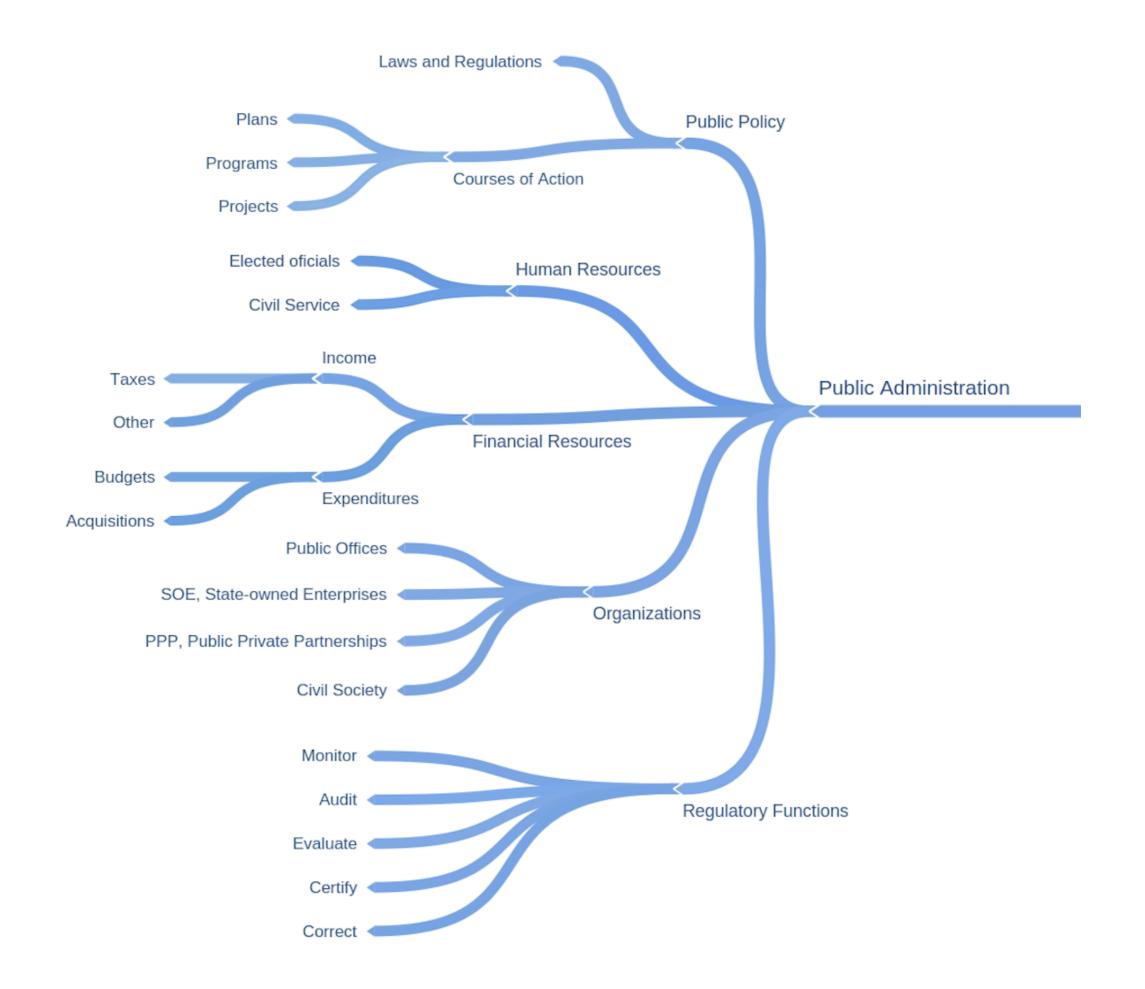

## **REGULATORY ENVIRONMENT**

|            |                             |                                                  |                                  | стор            |              | 1                     | ID         |            |                         |             | INTERACTIONS | REGULATION | DECIC    |
|------------|-----------------------------|--------------------------------------------------|----------------------------------|-----------------|--------------|-----------------------|------------|------------|-------------------------|-------------|--------------|------------|----------|
|            |                             |                                                  | PUBLIC SE                        | CIOR            |              |                       | Biometrics | Government | Self-<br>identification | Attestation | INTERACTIONS | REGULATION | REGIS    |
| iovernmen  | Source of                   | Elections                                        |                                  |                 |              |                       | 1          | 1          |                         |             | 1┣───        |            | -        |
|            | Authority                   | Designation                                      |                                  |                 |              |                       | 1          | 1          |                         |             | 1            |            |          |
|            | Structure of                |                                                  | National                         |                 |              |                       | 1          | 1          |                         |             | 11           |            |          |
|            |                             | Government                                       | State or Regional                |                 |              |                       | 1          | 1          |                         |             |              |            |          |
|            | +                           | Government                                       |                                  | Municipal       |              |                       | 1          | 1          |                         |             | 11           |            |          |
|            | L                           | Branches of                                      |                                  | Legislative     |              |                       |            | 1          |                         |             | 11           |            |          |
|            |                             | Government                                       |                                  | Executive       |              |                       |            | 1          |                         |             | ┨┣────       |            |          |
|            |                             | Government                                       | Judicial                         |                 |              |                       | 1          | 1          |                         |             | ┨┠─────      | +          |          |
|            |                             | Iuricdiction                                     |                                  |                 |              |                       | 1          | 1          | 1                       | 1           | ┫┠─────      |            |          |
|            |                             | Jurisdiction                                     | over people                      |                 |              |                       | 1          | 1          | -                       | 1           | ┩┠─────      |            |          |
|            |                             |                                                  | over places                      |                 |              |                       |            | 1          | 1                       |             | ┨┠─────      |            | -        |
|            |                             |                                                  | over things                      |                 |              |                       |            | 1          | 1                       |             | ┫┠────       | -          |          |
|            | Functions                   | Defend agains enemies Preserve order             |                                  |                 |              |                       | 1          | 1          | 1                       | 1           | ┫┣━━━━━      |            |          |
|            |                             |                                                  |                                  |                 |              |                       | 1          | 1          | 1                       | 1           | ▋            |            |          |
|            |                             | Provide a regulatory environment                 |                                  |                 |              |                       | 1          | 1          | 1                       | 1           | ▋            |            |          |
|            |                             | Lend public services                             |                                  |                 |              |                       | 1          | 1          | 1                       | 1           | ┛┣━━━━━      |            |          |
|            | Public Policy               | Laws & Regula                                    |                                  |                 |              |                       |            | 1          | 1                       |             | ┨┣━━━━━      |            |          |
| dministrat |                             | Courses of                                       |                                  |                 |              |                       |            | 1          | 1                       |             |              |            |          |
| ion        |                             | Action                                           | Programs                         |                 |              |                       |            | 1          | 1                       |             |              |            |          |
|            |                             |                                                  | Projects                         |                 |              |                       | 1          | 1          |                         |             |              |            |          |
|            | Human                       | Elected officia                                  | lected officials                 |                 |              |                       | 1          | 1          |                         |             |              |            |          |
|            | Resources                   | Civil service                                    |                                  |                 |              |                       | 1          | 1          |                         |             |              |            |          |
|            | Financial                   | Income                                           | ncome Taxes                      |                 |              |                       |            | 1          | 1                       |             |              |            |          |
|            | Resources                   |                                                  | Other                            |                 |              |                       |            | 1          | 1                       |             | 1            |            |          |
|            |                             | Expenditures                                     | Budgets                          |                 |              |                       |            | 1          | 1                       |             | 1            |            |          |
|            |                             |                                                  | Aquisitions                      |                 |              |                       | 1          | 1          |                         | 1           |              | 1          |          |
|            |                             | Public Offices                                   |                                  |                 |              |                       | 1          |            | 1                       | 11          | 1            | 1          |          |
|            | ns                          | SOE, State-ow                                    |                                  | d Enterprises   |              |                       |            | 1          |                         | 1           | 11           | 1          | 1        |
|            |                             |                                                  | PPP, Public Private Partnerships |                 |              |                       |            | 1          |                         |             | 1┣────       | 1          | 1        |
|            |                             | Civil Society                                    |                                  |                 |              |                       |            | 1          |                         |             |              |            |          |
|            | Dogulatory                  |                                                  |                                  |                 |              |                       | 1          | 1          | 1                       |             | ┨┠─────      |            |          |
|            | Regulatory                  | Monitor                                          |                                  |                 |              |                       | 1          | 1          | 1                       |             | ┨┠─────      |            |          |
|            | Functions                   | Audit                                            |                                  |                 |              |                       | 1          | 1          | 1                       |             | ┨┠─────      |            |          |
|            |                             | Evaluate                                         |                                  |                 |              |                       | 1          | 1          | 1                       |             | ┨┣━━━━━      |            |          |
|            |                             | Certificate                                      |                                  |                 |              |                       | 1          | 1          | 1                       |             | ┨┣━━━━━      |            |          |
|            |                             | Correct                                          |                                  |                 |              |                       |            | 1          | 1                       |             |              |            |          |
|            | Goods                       | For everyone                                     | Pay                              |                 |              |                       |            | 1          | 1                       |             |              |            |          |
| ervices    |                             |                                                  | without pay Nature               |                 |              |                       |            | 1          | 1                       |             |              |            |          |
|            |                             | For a few                                        | Pay                              | Pay             |              |                       |            | 1          | 1                       |             | 1            |            |          |
|            |                             |                                                  | without pay                      |                 |              |                       |            | 1          | 1                       |             | 1            |            |          |
|            | Services                    | Types                                            | Planning Environemtal Protection |                 |              |                       |            | 1          | 1                       |             | 11           |            |          |
|            |                             |                                                  | Ű                                | Urban Planning  |              |                       |            | 1          | 1                       |             | 11           |            |          |
|            |                             |                                                  | City Form                        | Public          | Public       | Parks & Green Spaces  |            | 1          | 1                       |             |              |            |          |
|            |                             |                                                  |                                  | Domain          | Space        | Roads & Street        |            | 1          | 1                       |             | 11           |            |          |
|            |                             |                                                  |                                  |                 |              | Squares & Plazas      |            | 1          | 1                       |             |              |            |          |
|            |                             |                                                  |                                  |                 | Public Build |                       |            | 1          | 1                       |             | 11           |            |          |
|            |                             |                                                  |                                  | Private         | Public Build |                       |            | 1          | 1                       |             | 11           | -          | <u> </u> |
|            |                             |                                                  |                                  | Domain          | Homes        | Private Spaces        |            | 1          | 1                       |             | 11           | -          |          |
|            |                             |                                                  |                                  | Domain          | nomes        |                       |            | 1          | -                       |             | ┨┠─────      | +          | -        |
|            |                             |                                                  |                                  |                 |              | Domestic Appliances   |            | 1          | 1                       |             | ┨┠─────      |            |          |
|            |                             |                                                  |                                  |                 |              | Off-Grid, Micro Grids |            | 1          | 1                       |             | ┨┣━━━━━      |            |          |
|            |                             |                                                  | Infrastructu                     | Lighting        |              |                       |            | 1          | 1                       |             | ┨┠─────      |            |          |
|            |                             |                                                  | re                               | Water Supp      |              |                       |            | 1          | 1                       |             | ┨┣━━━━━      |            | 1        |
|            |                             |                                                  |                                  | Waste Mana      | agement      |                       |            | 1          | 1                       |             | ┨┣━━━━━      |            | I        |
|            |                             |                                                  | 1                                | Electricity     |              |                       |            | 1          | 1                       |             | <b>↓</b>     | ļ          | 1        |
|            |                             |                                                  |                                  | Gas             |              |                       |            | 1          | 1                       |             | ┨┣────       | 1          | 1        |
|            |                             |                                                  |                                  | Telecomunio     |              |                       |            | 1          | 1                       |             |              |            |          |
|            |                             |                                                  |                                  |                 | Transport Ir | nfrastructure         |            | 1          | 1                       |             |              |            |          |
|            |                             |                                                  |                                  | on              | Public Trans |                       |            | 1          | 1                       |             |              |            |          |
|            |                             |                                                  |                                  |                 | Private Trar |                       |            | 1          | 1                       |             |              |            |          |
|            |                             |                                                  | Social                           | Education       |              |                       | 1          | 1          | 1                       | 1           |              |            |          |
|            |                             |                                                  | Services                         | Health          |              |                       | 1          | 1          | 1                       | 1           |              |            |          |
|            |                             |                                                  |                                  | Housing         |              |                       | 1          | 1          | 1                       | 1           |              |            |          |
|            |                             |                                                  |                                  | Welfare         |              |                       | 1          | 1          | 1                       | 1           |              |            |          |
|            |                             |                                                  |                                  | Food subsid     | ies          |                       | 1          | 1          | 1                       | 1           | 1            |            |          |
|            |                             |                                                  |                                  | Emergencie      |              |                       |            | 1          |                         |             | 1            |            |          |
|            |                             |                                                  |                                  | s               | Search & Re  | escue                 |            | 1          |                         |             | 1            |            | 1        |
|            |                             |                                                  |                                  |                 | Ambulance    |                       | 1          | 1          |                         | i           | 11           | 1          | 1        |
|            |                             | Provision                                        |                                  | Law Enforcement |              | 1                     | 1          |            | i                       | 11          | 1            | 1          |          |
|            |                             |                                                  | Publicly provided                |                 |              | 1                     | 1          | 1          |                         | 1           | 1            | 1          |          |
|            |                             | Provision Publicly provided<br>Publicly financed |                                  |                 |              | 1                     | 1          | 1          |                         | 1           | 1            | 1          |          |
| Community  | People                      | ndividuals IDs                                   |                                  |                 |              | 1                     | 1          | 1          | 1                       | ┫┣────      | +            | 1          |          |
|            | reopie                      |                                                  |                                  |                 |              |                       | 1          | -          |                         |             | ┫╞─────      |            |          |
|            |                             | Groups IDs<br>Markets of Values                  |                                  |                 |              |                       |            | 1          | 1                       | 1           | ┫┝────       |            | 1        |
|            |                             |                                                  |                                  |                 |              |                       | 1          | 1          | 1                       | 1           | ┫┣━━━━━      | 1          |          |
|            | Things                      | Devices                                          | IDs                              |                 |              |                       |            | 1          | 1                       |             |              |            |          |
|            |                             | Networks                                         | IDs                              |                 |              |                       |            | 1          | 1                       |             |              |            |          |
|            |                             | Markets of Data                                  |                                  |                 |              |                       |            | 1          | 1                       |             | 1            |            |          |
| erritory   | Land Regulat                | tion                                             |                                  |                 |              |                       |            | 1          | 1                       |             | 1            |            |          |
| · ·        | Land Registr                | ies                                              | ID's                             |                 |              |                       |            | 1          | 1                       |             | 1            |            | 1        |
|            | Land Registr<br>Land Market | ies                                              | ID's                             |                 |              |                       |            | 1<br>1     |                         |             |              |            |          |